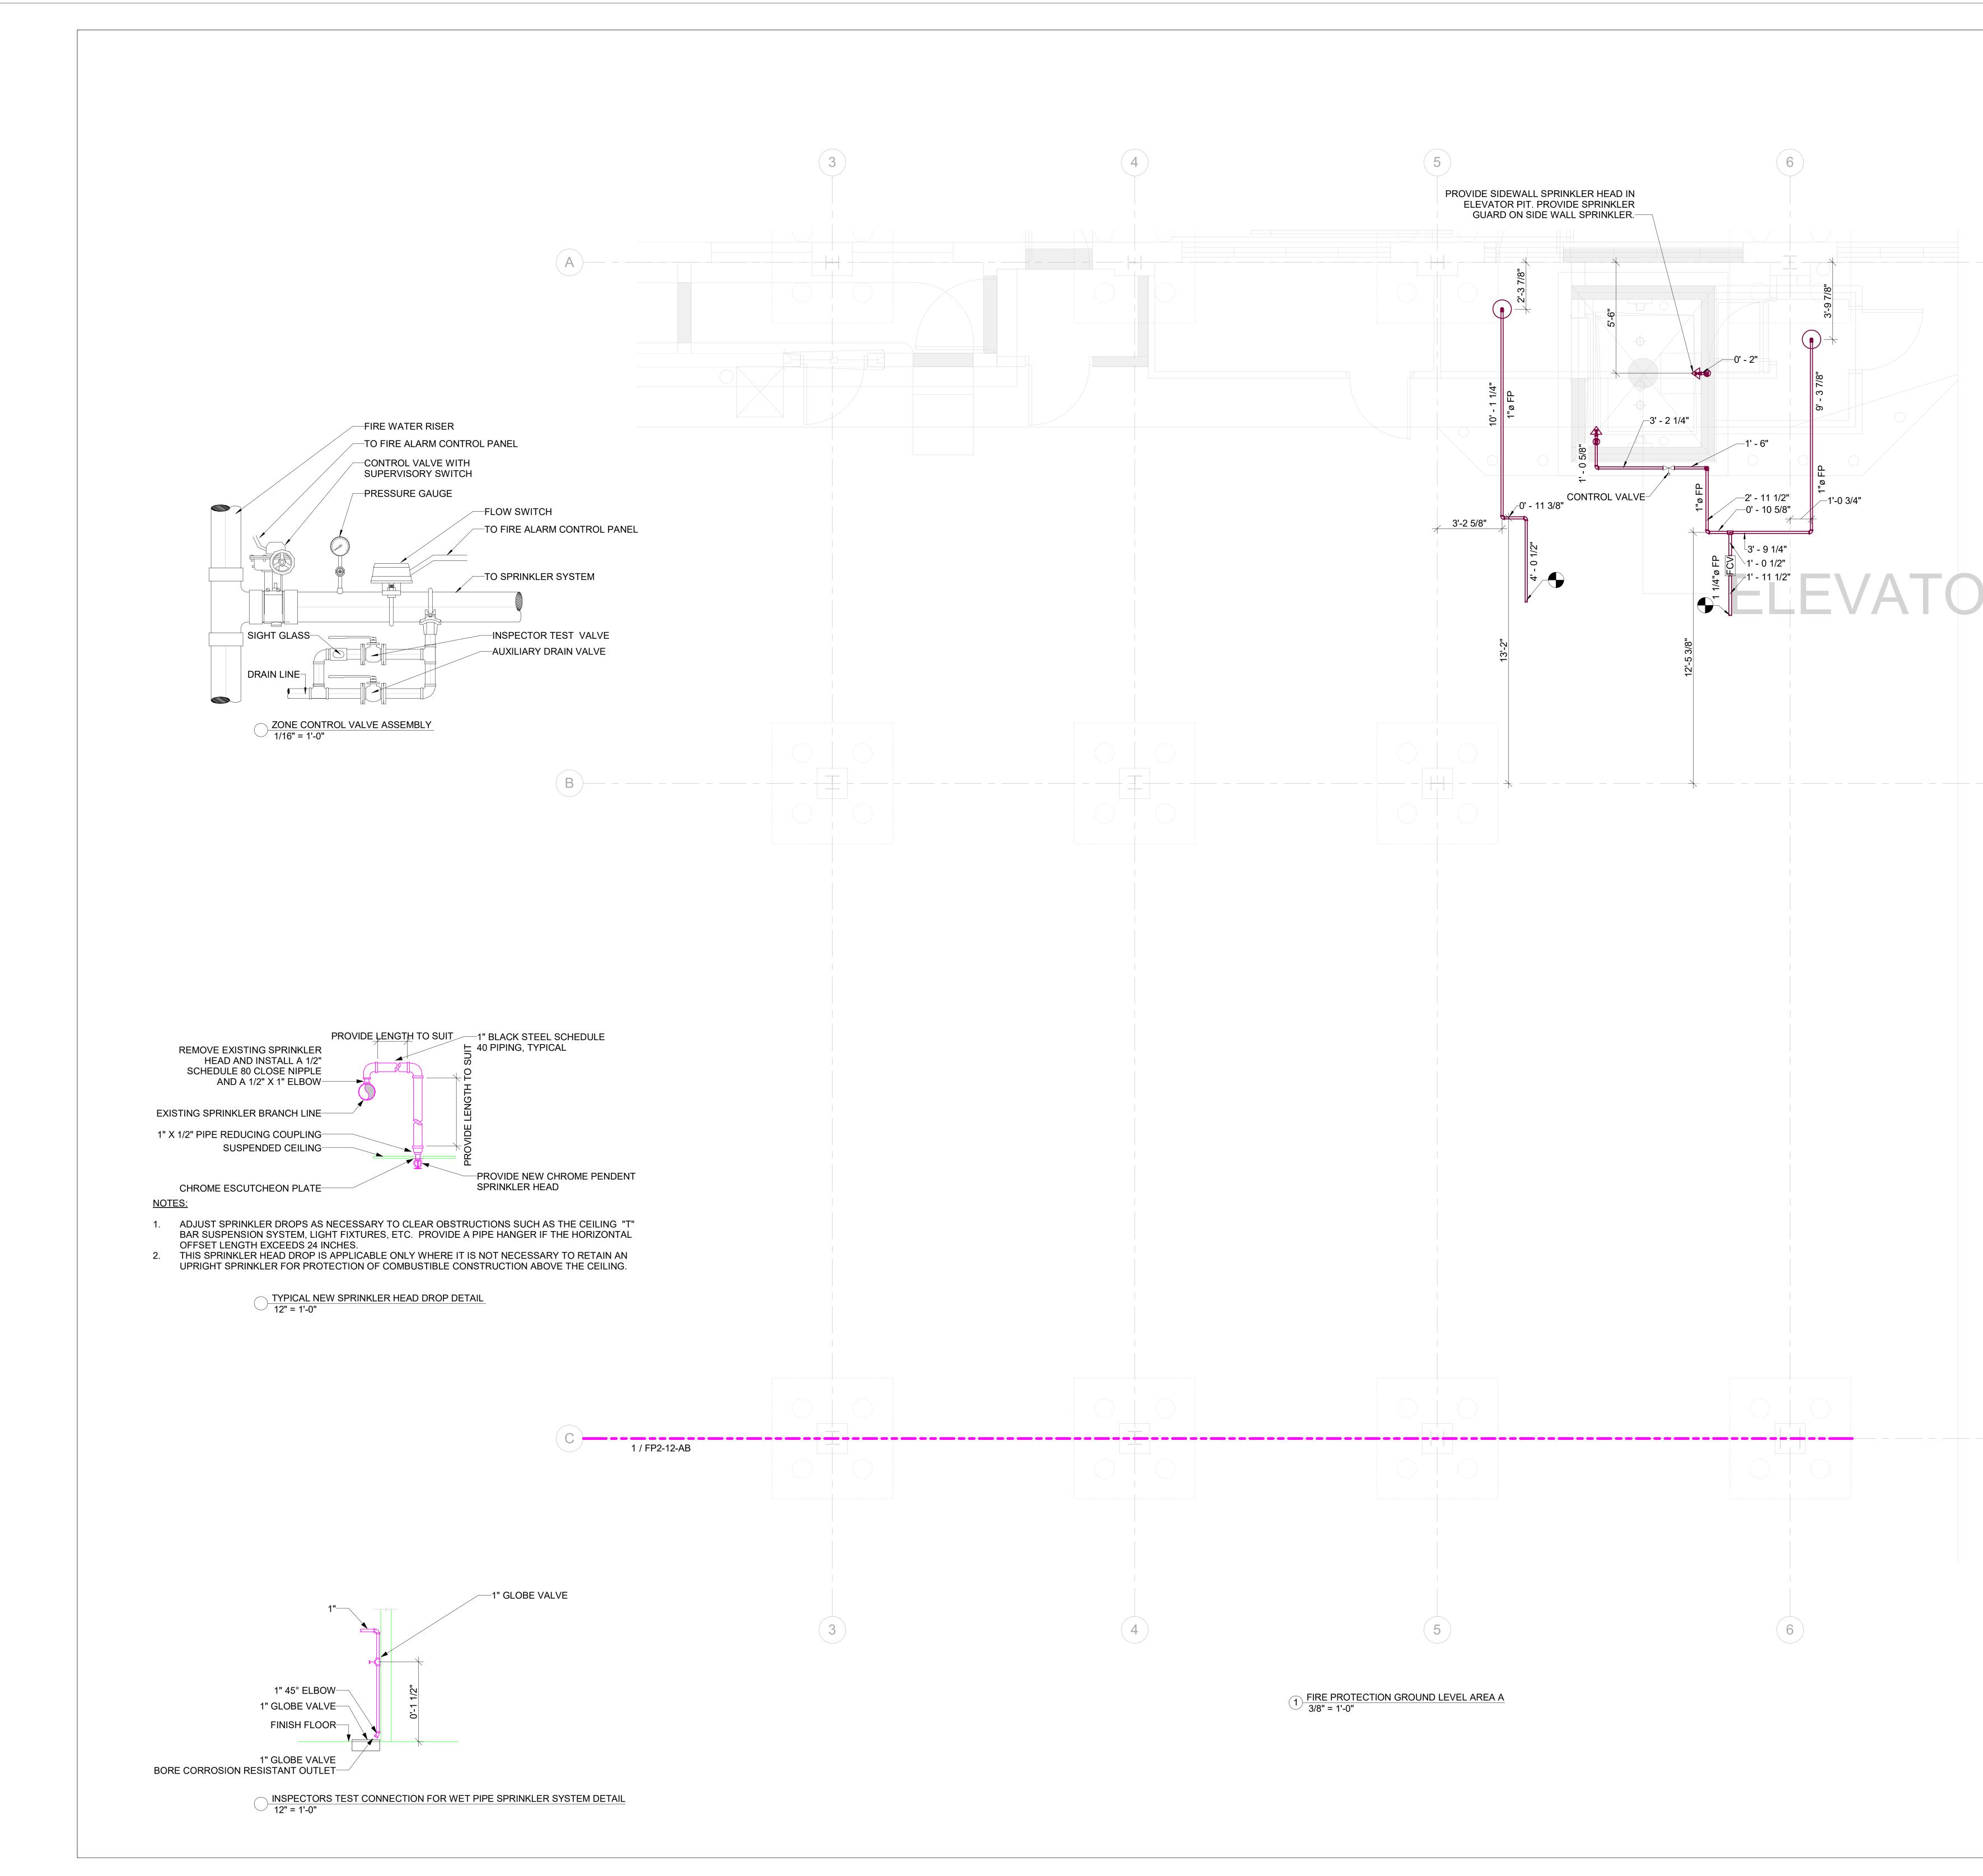

Point of Connection to Existing Sidewall Sprinkler Head

Upright Sprinkler Head

1 / FP2-12-AB